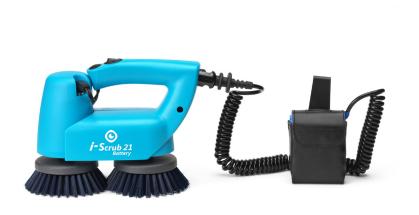

## i-scrub<sup>®</sup> 21B

## Small effort, big impact

- Easily transform the i-scrub 21B in a i-scrub 21B handy
- Save time with mechanical scrubbing
- Swivel neck operates on 90° edges
- Suited for grout cleaning
- Lithium-ion battery runs up to 3 hours