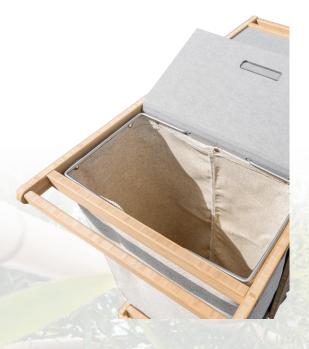

## Capacity per drawer:

| Length | 55 |
|--------|----|
| Width  | 23 |
| Height | 24 |