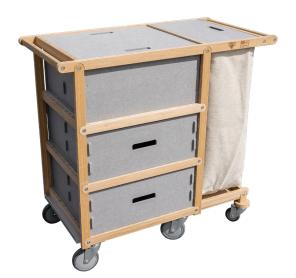

Versatile and Practical: Whether you're cleaning offices, hotels, or homes, our bamboo cleaning trolley is your ultimate companion. With storage space for cleaning supplies, tools, and accessories, you'll have everything you need at your fingertips to tackle any task with ease.

## Size specifications (cm):

| Length | 107 |
|--------|-----|
| Width  | 54  |
| Height | 102 |

## Capacity per drawer:

| Length | 55 |
|--------|----|
| Width  | 23 |
| Height | 24 |