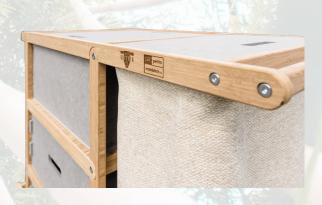

Eco-Friendly Materials: Say goodbye to plastic and hello to bamboo! Our cleaning trolley is constructed using sustainable bamboo, a rapidly renewable resource that reduces your carbon footprint while providing exceptional strength and longevity. Did you know the bamboo used in our trolley has a negative CO2 emission, eliminating -6,25 kg of CO2e from the air! (full LCA available)

Earth-Conscious Design: Join the movement towards a greener future! Our trolley features a sleek and ergonomic design that maximizes efficiency while minimizing environmental impact. From the wheels to the handle, every component is thoughtfully crafted with sustainability in mind. Did you know our trolley has a total CO2e of just 36,37 kg, similar to driving an average car for 182 km! (hybrid, diesel, petrol, 200g/km)

Easy to Clean and Maintain: Keeping your cleaning equipment clean has never been simpler! Bamboo's natural resistance to moisture and bacteria makes it a breeze to maintain, ensuring your trolley stays pristine for years to come.