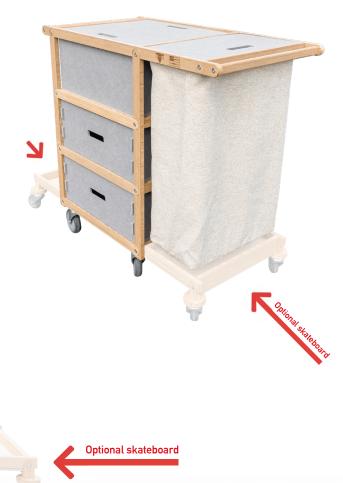

Versatile and Practical: Whether you're cleaning offices, hotels, or homes, our bamboo cleaning trolley is your ultimate companion. With storage space for cleaning supplies, tools, and accessories, you'll have everything you need at your fingertips to tackle any task with ease.