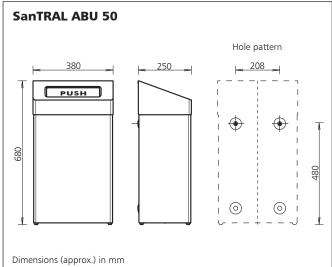

Dimensions W 278 x H 507 x D 183 mm

SanTRAL ABU 50 P Art-No. 1415051

. . . . . pcs. waste container, 50 liters,

stainless steel, powder coated (white RAL 9010), self-closing, maintenance free insertion flap made of stainless steel, free standing or for wall mounting

free standing or for wall mounting Dimensions W 380 x H 680 x D 250 mm

SanTRAL ABU 50 E Art-No. 1415050

. . . . . pcs. waste container, 50 liters,

stainless steel, brushed and ground, self-closing, maintenance free

insertion flap made of stainless steel, free standing or for wall mounting Dimensions W 380 x H 680 x D 250 mm

Product: SanTRAL®

Manufacturer: OPHARDT HYGIENE-TECHNIK GmbH + Co. KG