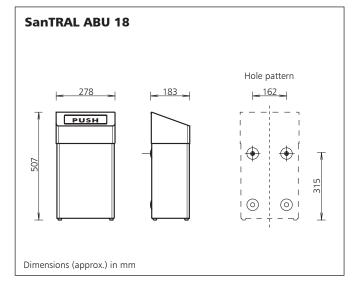

## **Description for tender**

SanTRAL ABU 18 P Art-No. 1415053

. . . . . pcs. waste container, 18 liters,

stainless steel, powder coated (white RAL 9010),

self-closing, maintenance free insertion flap made of stainless steel, free standing or for wall mounting Dimensions W 278 x H 507 x D 183 mm

SanTRAL ABU 18 E Art-No. 1415052

..... pcs. waste container, 18 liters,

stainless steel, brushed and ground, self-closing, maintenance free insertion flap made of stainless steel, free standing or for wall mounting

Dimensions W 278 x H 507 x D 183 mm

SanTRAL ABU 50 P Art-No. 1415051

. . . . . pcs. waste container, 50 liters,

stainless steel, powder coated (white RAL 9010), self-closing, maintenance free insertion flap made of stainless steel, free standing or for wall mounting