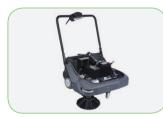

# **SWEEPERS**

Debris hopper of great capacity, easily removable for manual discharge operations.

Main brush and filter replacement without tools.

Pre-programmed working settings. 2 independent programs completely personalized allow best settings for all types of completeines applications.

Handle adjustable at halfway heights. Easy to transport and store thanks to folding handle.

Chassis in fully coated steel, great quality motors, equipped with preventive protection systems.