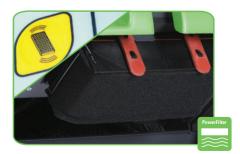

# **SWEEPERS**

Debris hopper of great capacity, easily removable for manual discharge operations.

Main brush and filter replacement without tools.

Pre-programmed working settings. 2 independent programs completely personalized allow best settings for all types of completeines applications.

Great ease of manual discharge.