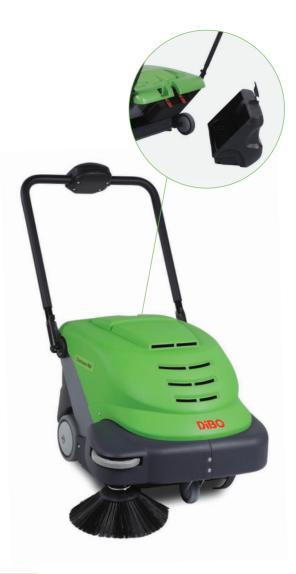

# **SWEEPERS**

Debris hopper of great capacity, easily removable for manual discharge operations.

Main brush and filter replacement without tools.

Pre-programmed working settings. 2 independent programs completely personalized allow best settings for all types of completeines applications.

Handle adjustable at halfway heights. Easy to transport and store thanks to folding handle.

Chassis in fully coated steel, great quality motors, equipped with preventive protection systems.

# **Other characteristics**

- Polypropylene standard brushes
- Hour counter display
  Integrated on board battery charger
- External battery charger plug

**Easy maintenance** Easy access to internal compartments and to all components simply removing front cover.

**Control panel** Protected and waterproof controls, with hour counter and battery charge indicator.

| Code      | Model | Sweeping<br>width<br>(mm) | Main brush<br>width<br>(mm) | Productivity<br>(max speed)<br>(m²/h) | Waste<br>hopper<br>(I) | Filtering<br>surface<br>(m²) | Power supply      | Max<br>speed<br>(Km/h) | Weight<br>net<br>(Kg) | Dimensions<br>(LxWxH)<br>(mm) |
|-----------|-------|---------------------------|-----------------------------|---------------------------------------|------------------------|------------------------------|-------------------|------------------------|-----------------------|-------------------------------|
| 3.120.040 | 464 E | 625                       | 460                         | 2000                                  | 35                     | 1                            | 12 V - 31 Ah (C5) | -                      | 38                    | 1033x615x994                  |