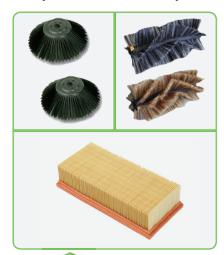

#### **Filtering system**

Standard filter: panel type

# **Other characteristics**

- Polypropylene standard brushes
- Hour counter display
  Integrated on board battery charger
- External battery charger plug

**Easy maintenance** Easy access to internal compartments and to all components simply removing front cover.