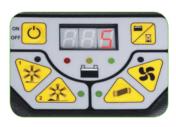

**Control panel** Protected and waterproof controls, with hour counter and battery charge indicator.

| Code      | Model | Sweeping<br>width<br>(mm) | Main brush<br>width<br>(mm) | Productivity<br>(max speed)<br>(m²/h) | Waste<br>hopper<br>(I) | Filtering<br>surface<br>(m²) | Power supply      | Max<br>speed<br>(Km/h) | Weight<br>net<br>(Kg) | Dimensions<br>(LxWxH)<br>(mm) |
|-----------|-------|---------------------------|-----------------------------|---------------------------------------|------------------------|------------------------------|-------------------|------------------------|-----------------------|-------------------------------|
| 3.120.040 | 464 E | 625                       | 460                         | 2000                                  | 35                     | 1                            | 12 V - 31 Ah (C5) | -                      | 38                    | 1033x615x994                  |