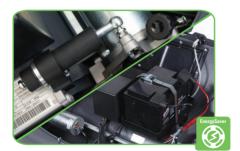

## Battery

Batteries with AGM technology which don't require maintenance. SLS System allows the minimum energy

SLS System allows the minimum energy absorption thanks to constant adjustment to any kind of surface and to automatic regulation of brush pressure.