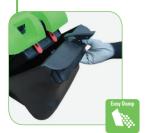

which don't require maintenance. SLS System allows the minimum energy

SLS System allows the minimum energy absorption thanks to constant adjustment to any kind of surface and to automatic regulation of brush pressure.

# SSC - Carpet cleaning (standard)



System *(Soft Surface Cleaning)* that combines sweeping know how and carpet cleaning needs, offering important environmental and economic benefits.

- Extremely productive and silent
- It increases the time between periodic carpet cleaning

#### Automatic filter cleaning (standard)



Filter shaker with automatic option to be activated. The automatic filter shaker can be set up with intervals from a minimum of 1 minute up to a maximum of 8 minutes. The filter is cleaned 3 times for 5 seconds with 2 seconds interval.

# **SWEEPERS**





Debris hopper of great capacity, easily removable for manual discharge operations.



Main brush and filter replacement without tools.



Pre-programmed working settings. 2 independent programs completely personalized allow best settings for all types of completeines applications.



Handle adjustable at halfway heights. Easy to transport and store thanks to folding handle.



Chassis in fully coated steel, great quality motors, equipped with preventive protection systems.

# Main technical characteristics

- Power supply on different versions Battery: 12 V system
- Traction
- Battery: pushed, as it is a very light product

#### **Filtering system**

Standard filter: panel type

# **Other characteristics**

- Polypropylene standard brushes
- Hour counter display
  Integrated on board bat